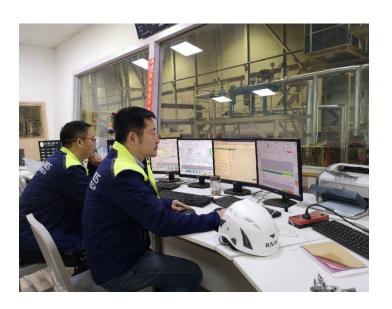

### HMI upgrades

- Latest software (e.g Intouch) for better data handling and visibility
- History and production data management
- Improved operator interface
- Modern protocol for data transfer

- Supervision of installation
- Start-up by experience SUNDS automation team
- Established procedures to secure trouble free start up