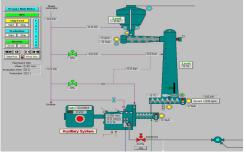

### HMI upgrades

- Latest software (e.g Intouch) for better data handling and visibility
- History and production data management
- Improved operator interface
- Modern protocol for data transfer

### PLC upgrades

- Replaced with latest model PLC e.g Siemens S7/ 1500
- Update of PLC program
- Faster and more reliable system
- Bigger memory
- Securing runnability by access of spares parts
- Enable remote support

# MCC upgrades

- Replaced components in existing cabinets
- Replace DC drives with VFD drives
- Securing runnability by access of spares parts