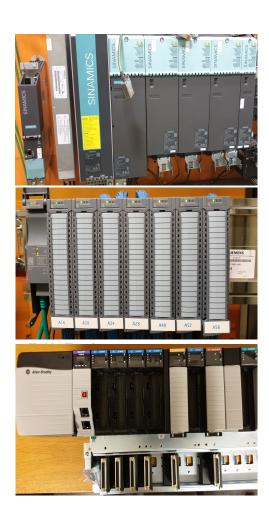

# MCC upgrades

- Replaced components in existing cabinets
- Replace DC drives with VFD drives
- Securing runnability by access of spares parts

### PLC upgrades

- Replaced with latest model PLC e.g Siemens S7/ 1500
- Update of PLC program
- Faster and more reliable system
- Bigger memory
- Securing runnability by access of spares parts
- Enable remote support