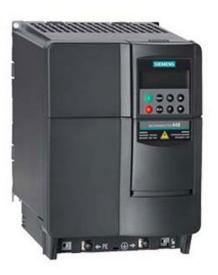

# MCC upgrades

- Replaced components in existing cabinets
- Replace DC drives with VFD drives
- Securing runnability by access of spares parts